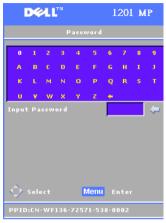

## **Password Security**

Protect your projector and restrict access to it with the **Password Security** feature. This security utility enables you to impose a variety of access restrictions to protect your privacy and stop others from tampering with your projector. This means that the projector cannot be used if it is taken without authorization, and thus serves as a theft-prevention feature.

**MMiourExsword** Protect is enabled (On), a Password Protect screen requesting you to enter a password will be displayed when the power plug is inserted into the electrical outlet and the power for the projector is first turned on. **Operational Science Protect and the Password RES** menu. Refer to section in this manual titled "Management Menu-Password" for further details. This password security feature is activated the next time you turn on the projector.

If you enable this feature, you have to enter the projector's password after you turn on the projector:

- 1 First time password input request:
  - **a** Use the directional keys to enter the password.
  - **b** Press the Menu button to confirm.
  - c If the password verification is successful, you can resume with accessing the projector's functions and its utilities. You are allowed three attempts to enter the correct password. After the three invalid attempts, the projector automatically turns off.
- **NOTE:** If you forget your password, contact Dell. For more information see, "Contacting Dell".

|                   | ×    | XI.  | TM    |        |       | 1   | 201  | M    | P   |
|-------------------|------|------|-------|--------|-------|-----|------|------|-----|
|                   |      |      | Р     | assv   | vord  |     |      |      |     |
| 0                 | 1    | 2    | 3     | 4      | 5     | 6   | 7    | 8    | 9   |
| A                 | в    |      |       |        |       |     | н    |      | э.  |
| к                 |      | м    |       |        |       | Q   | R    |      | т   |
| U                 | v    | w    | x     | Y      | Z     | +   |      |      |     |
| Input             |      |      |       |        |       |     |      |      | 4   |
|                   |      |      | /     |        |       |     |      |      |     |
| Erro              | r! 1 | nva  | lid i | nput   |       |     |      |      |     |
| NB:               | Pro  | ject | or v  | vill a | auto  | mat | ic t | urn- | off |
| afte              | ir t | hree | inv   | alid   | atte  | emp | ts.  |      |     |
|                   |      |      |       |        |       |     |      |      |     |
| $\mathbf{\nabla}$ | Sele | ect  |       |        | /lenu | E   | ntei | ,    |     |
| PPID              |      |      |       |        |       |     | 002  |      |     |