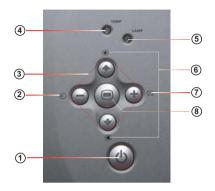

## **Using the Control Panel**

| 1          | Power                    | Turn the projector on and off. For more information,<br>see "Turning Your Projector On" on page 11 and<br>"Turning Your Projector Off" on page 11.                                                                       |
|------------|--------------------------|--------------------------------------------------------------------------------------------------------------------------------------------------------------------------------------------------------------------------|
| 2          | Source                   | Press to toggle through Analog RGB, Composite,<br>Component-i, S-video, and Analog YPbPr sources when<br>multiple sources are connected to the projector.                                                                |
| 3          | Four Directional<br>Keys | The four directional keys $\textcircled{O}$ $\textcircled{O}$ $\textcircled{O}$ $\textcircled{O}$ can be used to toggle through the tabs in the OSD.                                                                     |
| 4          | TEMP warning light       | • A solid orange TEMP light indicates that the projector<br>has overheated. The display automatically shuts<br>down. Turn the display on again after the projector<br>cools down. If the problem persists, contact Dell. |
|            |                          | • A blinking orange Temp light indicates that a projector fan has failed and the projector automatically shuts down. If this problem persists, contact Dell.                                                             |
| Fişx       | YEANP wanning light      | If the Lamp light is solid orange, replace the lamp.                                                                                                                                                                     |
| <b>S</b> 6 | Keystone adjustment      | If your image is not perpendicular to the screen, then it<br>does not appear square. Press to adjust image distortion                                                                                                    |
| TR         | E TRUSTED SOUK           | caused by filting the projector. (±16 degrees) CCESSOR                                                                                                                                                                   |
| 7          | Resync                   | Press to synchronize the projector to the input source. <b>Resync</b> does not operate if the on-screen display (OSD) is displayed.                                                                                      |
| 8          | Menu                     | Press to activate the OSD. Use the directional keys and the Menu button to navigate through the OSD.                                                                                                                     |