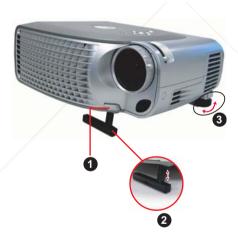

## **Raising the Projector Height**

- **1** Press the elevator button.
- **2** Raise the projector to the desired display angle, and then release the button to lock the elevator foot into position.
- **3** Use the tilt adjustment wheel to fine-tune the display angle; if necessary, press the side elevator buttons to raise the rear side of the projector to the desired display angle.

## Lowering the Projector Height

- **1** Press the elevator button.
- **2** Lower the projector, and then release the button to lock the elevator foot into position.