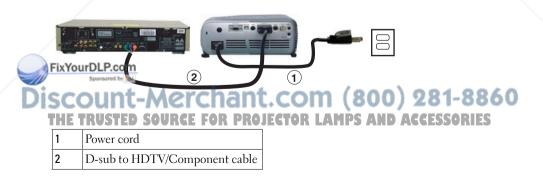

## **Connecting Your Projector**

| 1 | IR receiver                    |
|---|--------------------------------|
| 2 | VGA out (monitor loop-through) |
| 3 | USB connector                  |
| 4 | RS232 connector                |
| 5 | VGA in (D-sub) connector       |
| 6 | S-video connector              |
| 7 | Composite video connector      |
| 8 | Audio input connector          |

## **Connecting to a Computer**

| 1 | Power cord       |
|---|------------------|
| 2 | VGA to VGA cable |
| 3 | USB to USB cable |

**NOTE:** The USB cable must be connected if you want to use the Next Page and Previous Page features on the remote control.

### **Connecting With a Component Cable**