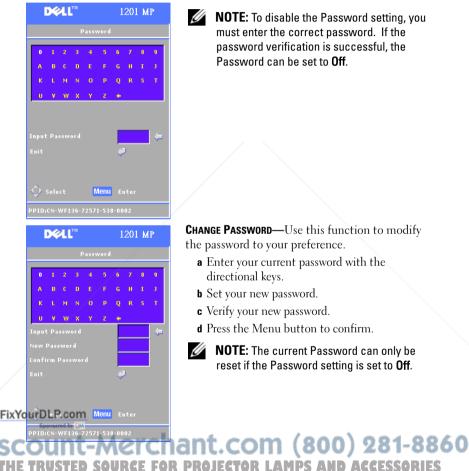

## **Password Security**

Protect your projector and restrict access to it with the **Password Security** feature. This security utility enables you to impose a variety of access restrictions to protect your privacy and stop others from tampering with your projector. This means that the projector cannot be used if it is taken without authorization, and thus serves as a theft-prevention feature.

**MMiourExsword** Protect is enabled (On), a Password Protect screen requesting you to enter a password will be displayed when the power plug is inserted into the electrical outlet and the power for the projector is first turned on. **Operational Science Protect and the Password RES** menu. Refer to section in this manual titled "Management Menu-Password" for further details. This password security feature is activated the next time you turn on the projector.

If you enable this feature, you have to enter the projector's password after you turn on the projector:

- 1 First time password input request:
  - **a** Use the directional keys to enter the password.
  - **b** Press the Menu button to confirm.
  - c If the password verification is successful, you can resume with accessing the projector's functions and its utilities. You are allowed three attempts to enter the correct password. After the three invalid attempts, the projector automatically turns off.
- **NOTE:** If you forget your password, contact Dell. For more information see, "Contacting Dell".

|                   | ×    | XI.  | TM    |        |       | 1   | 201  | M    | P   |
|-------------------|------|------|-------|--------|-------|-----|------|------|-----|
|                   |      |      | Р     | assv   | vord  |     |      |      |     |
| 0                 | 1    | 2    | 3     | 4      | 5     | 6   | 7    | 8    | 9   |
| A                 | в    |      |       |        |       |     | н    |      | э.  |
| к                 |      | м    |       |        |       | Q   | R    |      | т   |
| U                 | v    | w    | x     | Y      | Z     | +   |      |      |     |
| Input             |      |      |       |        |       |     |      |      | 4   |
|                   |      |      | /     |        |       |     |      |      |     |
| Erro              | r! 1 | nva  | lid i | nput   |       |     |      |      |     |
| NB:               | Pro  | ject | or v  | vill a | auto  | mat | ic t | urn- | off |
| afte              | ir t | hree | inv   | alid   | atte  | emp | ts.  |      |     |
|                   |      |      |       |        |       |     |      |      |     |
| $\mathbf{\nabla}$ | Sele | ect  |       |        | /lenu | E   | ntei | ,    |     |
| PPID              |      |      |       |        |       |     | 002  |      |     |