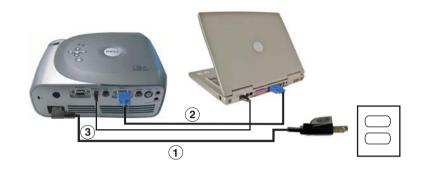

## **Connecting to a Computer**

| 1 | Power cord       |
|---|------------------|
| 2 | VGA to VGA cable |
| 3 | USB to USB cable |

**NOTE:** The USB cable must be connected if you want to use the Next Page and Previous Page features on the remote control.