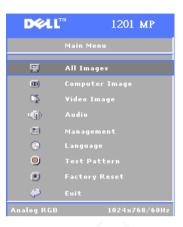

#### Main Menu

#### All Images Menu

**BRIGHTNESS**—Use the  $\bigcirc$  or  $\bigcirc$  button on the control panel or the  $\blacktriangleleft$  or  $\blacktriangleright$  button on the remote control to adjust the brightness of the image.

**CONTRAST**—Use the  $\bigcirc$  or  $\bigcirc$  button on the control panel or the  $\blacktriangleleft$  or  $\blacktriangleright$  button on the remote control to adjust the degree of difference between the brightest and darkest parts of the picture. Adjusting the contrast changes the amount of black and white in the image.

**COLOR TEMP**—Adjust the color temperature. The screen appears bluer at higher temperatures. The screen appears redder at lower temperatures.

User mode activates the values in the color setting menu.

**FixYOCOLOR SETTING**—Manually adjust red, green, and blue color.

KEYSTONE—Adjust the image distortion caused by tilting the projector (±16 degrees).
 THE SOURCE FOR PROJECTOR LAMPS AND ACCESSORIES AUTO KEYSTONE—Select Yes to enable the auto correction for vertical image distortion caused by tilting the projector. To manually adjust the keystone, press the button on the control panel or the Menu button on the remote control.

ASPECT RATIO—Select an aspect ratio to adjust how the image appears.

• 1:1 — The input source displays without scaling.

Use 1:1 aspect ratio if you are using one of the following:

- VGA cable and the computer has a resolution less than XGA (1024 x 768)
- Component cable (576p/480i/480p)
- S-Video cable
- Composite cable
- 16:9 The input source scales to fit the width of the screen.
- 4:3 The input source scales to fit the screen.

Use 16:9 or 4:3 if you are using one of the following:

- Computer resolution greater than XGA
- Component cable (1080i or 720p)

**VIDEO MODE**—Select a mode to optimize the display image based on how the projector is being used: Movie, PC, sRGB (provides more accurate color representation), and User (set your preferred settings). If you adjust the settings for White Intensity or Degamma, the projector automatically switches to User.

**WHITE INTENSITY**—Select 0 to maximize the color reproduction and 10 to maximize the brightness.

**DEGAMMA**—Adjust between 1 and 6 to change the color performance of the display. The default setting is 0.

## Computer Image Menu

**NOTE:** This menu is only available when a computer is connected.

**FREQUENCY**—Change the display data clock frequency to match the frequency of your computer graphics card. If you see a vertical flickering bar, use Frequency control to minimize the bars. This is a coarse adjustment.

**TRACKING**—Synchronize the phase of the display signal with the graphics card. If you experience an unstable of flickering image, use **Tracking toORIES** correct it. This is a fine adjustment.

**NOTE:** Adjust **Frequency** first and then **Tracking**.

**HOR. POSITION**—Press the (−) button on the control panel or the *◄* button on the remote control to adjust the horizontal position of the image to the left and press the (+) button on the control panel or the button on the remote control to adjust the horizontal position of the image to the right.

**VER. POSITION**—Press the (−) button on the control panel or the *◄* button on the remote control to adjust the vertical position of the image downward and press the (+) button on the control panel or the ▶ button on the remote control to adjust the vertical position of the image upward.

### Video Image Menu

**NOTE:** This menu is only available when an S-video or composite video source is connected.

| DELL       | 1201 MP       |
|------------|---------------|
|            | ¥ideo Image   |
| Saturation | L             |
|            | 0 💻 🛛 🗾       |
|            | ju 💶 ji 💶     |
|            | <i>\$</i>     |
| Analog RGB | 1024x768/60Hz |
|            |               |

**SATURATION**—Press the — button on the control panel or the **4** button on the remote control to decrease the amount of color in the image and press the (+) button on the control panel or the button on the remote control to increase the amount of color in the image.

**SHARPNESS**—Press the — button on the control panel or the  $\triangleleft$  button on the remote control to decrease the sharpness and press the (+) button on

the control panel or the button on the remote control to increase the sharpness.

TINT—Press the (→) button on the control panel or the ◀ button on the remote control to increase the amount of green in the image and press the (+) button on the control panel or the button on the remote control to increase the amount of red in the image.

## Audio Menu

**VOLUME**—Press the (-) button on the control panel or the - button on the remote control to decrease the volume and press the (+) button on the control panel or the + button on the remote control to increase the volume.