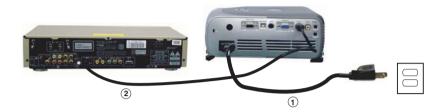

-----------|
| 2 | VGA out (monitor loop-through) |
| 3 | USB connector                  |
| 4 | RS232 connector                |
| 5 | VGA in (D-sub) connector       |
| 6 | S-video connector              |
| 7 | Composite video connector      |
| 8 | Audio input connector          |

FixYourDLP.com Sponsore to Marchant.com (800) 281-8860 THE TRUSTED SOURCE FOR PROJECTOR LAMPS AND ACCESSORIES

## **Connecting to a Computer**



| 1 | Power cord       |
|---|------------------|
| 2 | VGA to VGA cable |
| 3 | USB to USB cable |

**NOTE:** The USB cable must be connected if you want to use the Next Page and Previous Page features on the remote control.

## Connecting a DVD Player, Set Top Box, VCR, or TV

### **Connecting With a Component Cable**



### **Connecting With an S-Video Cable**



| 1 | Power cord    |
|---|---------------|
| 2 | S-video cable |

#### **Connecting With a Composite Cable**





## **Connecting to a Wired RS232 Remote Control**

**NOTE:** The RS232 cable is not provided by Dell. Consult a professional installer for the cable and RS232 remote control software.

## **Connecting to a Computer**



| 1 | Power cord  |
|---|-------------|
| 2 | RS232 cable |

### **Connecting to a Commercial RS232 Control Box**





# Using Your Projector

## **Turning Your Projector On**

**NOTE:** Turn on the projector before you turn on the source (computer, notebook, DVD, etc.). The Power button light blinks green until pressed.

- **1** Remove the lens cap.
- 2 Connect the power cord and appropriate cables. For information about connecting the projector, see "Connec