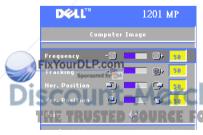

## Computer Image Menu

**NOTE:** This menu is only available when a computer is connected.

**FREQUENCY**—Change the display data clock frequency to match the frequency of your computer graphics card. If you see a vertical flickering bar, use Frequency control to minimize the bars. This is a coarse adjustment.

**TRACKING**—Synchronize the phase of the display signal with the graphics card. If you experience an unstable of flickering image, use **Tracking toORIES** correct it. This is a fine adjustment.

**NOTE:** Adjust **Frequency** first and then **Tracking**.

**HOR. POSITION**—Press the (−) button on the control panel or the *◄* button on the remote control to adjust the horizontal position of the image to the left and press the (+) button on the control panel or the button on the remote control to adjust the horizontal position of the image to the right.

**VER. POSITION**—Press the (−) button on the control panel or the *◄* button on the remote control to adjust the vertical position of the image downward and press the (+) button on the control panel or the ▶ button on the remote control to adjust the vertical position of the image upward.