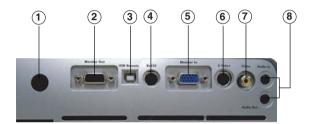

## **Connecting Your Projector**

| 1 | IR receiver                    |
|---|--------------------------------|
| 2 | VGA out (monitor loop-through) |
| 3 | USB connector                  |
| 4 | RS232 connector                |
| 5 | VGA in (D-sub) connector       |
| 6 | S-video connector              |
| 7 | Composite video connector      |
| 8 | Audio input connector          |