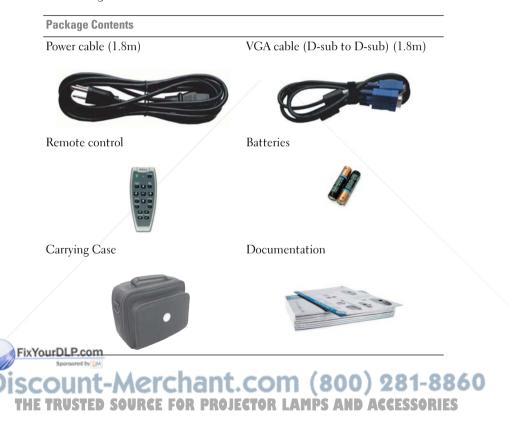

# Your Dell<sup>™</sup> Projector

Your projector comes with all the items shown below. Ensure that you have all the items, and contact Dell if anything is missing. For more information see, "Contacting Dell".