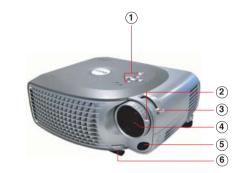

#### **About Your Projector**

| 1 | Control panel           |
|---|-------------------------|
| 2 | Zoom tab                |
| 3 | Focus ring              |
| 4 | Lens                    |
| 5 | Remote control receiver |
| 6 | Elevator button         |