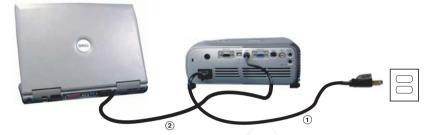

## **Connecting to a Computer**

| 1 | Power cord       |
|---|------------------|
| 2 | VGA to VGA cable |
| 3 | USB to USB cable |

**NOTE:** The USB cable must be connected if you want to use the Next Page and Previous Page features on the remote control.