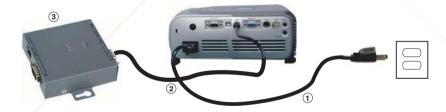

## **Connecting to a Computer**

| 1 | Power cord       |
|---|------------------|
| 2 | VGA to VGA cable |
| 3 | USB to USB cable |

**NOTE:** The USB cable must be connected if you want to use the Next Page and Previous Page features on the remote control.