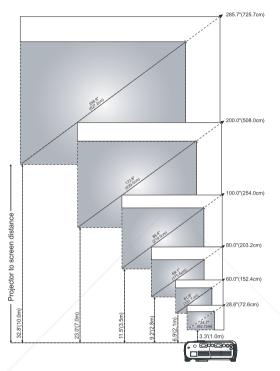

## **Adjusting Projection Image Size**

| Screen      | Max.       | 28.6" (72.6cm)  | 60.0"(152.4cm) | 80.0"(203.2cm)  | 100.0"(254.0cm) | 200.0"(508.0cm) | 285.7"(725.7cm) |
|-------------|------------|-----------------|----------------|-----------------|-----------------|-----------------|-----------------|
| (Diagonal)  | Min.       | 24.7"(62.7cm)   | 51.9"(131.7cm) | 69.1"(175.6cm)  | 86.4"(219.5cm)  | 172.8"(439.0cm) | 246.9"(627.2cm) |
| Screen      | Max.       | 22.9"x17.1"     | 48.0"x36.0"    | 64.0"x48.0"     | 80.0"x60.0"     | 160.0"x120.0"   | 228.6"x171.4"   |
| size        | (WxH)      | 58.1cmx43.5cm   | 121.9cmx91.4cm | 162.6cmx121.9cm | 203.2cmx152.4cm | 406.4cmx304.8cm | 580.6cmx435.4cm |
|             | Min.       | 19.8"x14.8"     | 41.5"x31.1"    | 55.3"x41.5"     | 69.1"x51.9"     | 138.3"x103.7"   | 197.5"x148.1"   |
|             | (WxH)      | 50.2cmx37.6cm   | 105.4cmx79.0cm | 140.5cmx105.4cm | 175.6cmx131.7cm | 351.2cmx263.4cm | 501.7cmx376.3cm |
| Distan      | ce         | 3.3ft(1.0m)     | 6.9ft(2.1m)    | 9.2ft(2.8m)     | 11.5ft(3.5m)    | 23ft(7.0m)      | 32.8ft(10.0m)   |
| *This graph | is for use | r reference onl | y.             |                 |                 |                 |                 |