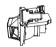

#### **About Your Projector**

| 1 | Control panel           |
|---|-------------------------|
| 2 | Zoom tab                |
| 3 | Focus ring              |
| 4 | Lens                    |
| 5 | Remote control receiver |
| 6 | Elevator button         |