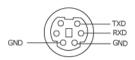

nal 9.9 x  $3.96 \times 8.4 \pm 0.04$  inches (251 x 101 x 213  $\pm$  1mm)

Operating temperature: 5°C–35°C (41°F–95°F)

Humidity: 80% maximum

Storage temperature:  $-20^{\circ}C$  to  $60^{\circ}C$ ( $-4^{\circ}F$  to  $140^{\circ}F$ )

Humidity: 80% maximum

FCC, CE, VCCI, UL, cUL, Nemko-GS, ICES-003, MIC, C-Tick, GOST, CCC, Safety Mark, NOM, SABS, PSE-Circle, EK

Power: AC power input socket

Computer input: one D-sub for analog/component, HDTV input signals

Computer output: one 15-pin D-sub

Video input: one composite video RCA and one S-video

USB input: one USB connector

Discount-Merch Audio input: one phone jack (diameter 81-8860) THE TRUSTED SOURCE FOR PROJECTOR LAMPS AND ACCESSORIES

One mini-DIN RS232 for wired remote projector control from PC

#### **RS232 Pin Assignment**



#### **RS232 Protocol**

**Communication Settings** 

| Connection settings | Value |
|---------------------|-------|
| Baud Rate:          | 19200 |
| Data Bits:          | 8     |
| Parity              | None  |
| Stop Bits           | 1     |

- Control command Syntax (From PC to Projector) [H][AC][SoP][CRC][ID][SoM][COMMAND]
- Example: power on the projector

Enter the following code: 0xBE 0xEF 0x10 0x05 0x00 0xC6 0xFF 0x11 0x11 0x01 0x00 0x01



**NOTE:** Send least significant bytes first.



#### Control Commands List ٠

| Cantral             | Address | Sine of the | CRC16 for  | MsG ID | MaC size | Commond | Commond Decemention |
|---------------------|---------|-------------|------------|--------|----------|---------|---------------------|
| Control<br>Commands | Code    | Pavl