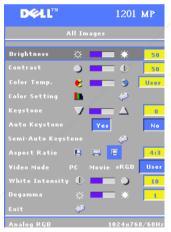

#### All Images Menu

**BRIGHTNESS**—Use the  $\bigcirc$  or  $\bigcirc$  button on the control panel or the  $\blacktriangleleft$  or  $\blacktriangleright$  button on the remote control to adjust the brightness of the image.

**CONTRAST**—Use the  $\bigcirc$  or  $\bigcirc$  button on the control panel or the  $\blacktriangleleft$  or  $\blacktriangleright$  button on the remote control to adjust the degree of difference between the brightest and darkest parts of the picture. Adjusting the contrast changes the amount of black and white in the image.

**COLOR TEMP**—Adjust the color temperature. The screen appears bluer at higher temperatures. The screen appears redder at lower temperatures.

User mode activates the values in the color setting menu.

**FixYOCOLOR SETTING**—Manually adjust red, green, and blue color.

KEYSTONE—Adjust the image distortion caused by tilting the projector (±16 degrees).
 THE SOURCE FOR PROJECTOR LAMPS AND ACCESSORIES AUTO KEYSTONE—Select Yes to enable the auto correction for vertical image distortion caused by tilting the projector. To manually adjust the keystone, press the button on the control panel or the Menu button on the remote control.

ASPECT RATIO—Select an aspect ratio to adjust how the image appears.

• 1:1 — The input source displays without scaling.

Use 1:1 aspect ratio if you are using one of the following:

- VGA cable and the computer has a resolution less than XGA (1024 x 768)
- Component cable (576p/480i/480p)
- S-Video cable
- Composite cable
- 16:9 The input source scales to fit the width of the screen.
- 4:3 The input source scales to fit the screen.

Use 16:9 or 4:3 if you are using one of the following:

- Computer resolution greater than XGA
- Component cable (1080i or 720p)

**VIDEO MODE**—Select a mode to optimize the display image based on how the projector is being used: Movie, PC, sRGB (provides more accurate color representation), and User (set your preferred settings). If you adjust the settings for White Intensity or Degamma, the projector automatically switches to User.

**WHITE INTENSITY**—Select 0 to maximize the color reproduction and 10 to maximize the brightness.

**DEGAMMA**—Adjust between 1 and 6 to change the color performance of the display. The default setting is 0.