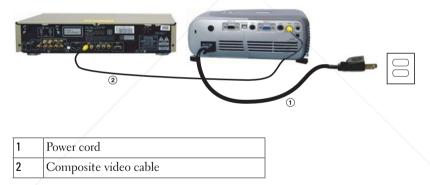

|
| 5 | VGA in (D-sub) connector       |
| 6 | S-video connector              |
| 7 | Composite video connector      |
| 8 | Audio input connector          |

FixYourDLP.com Sponsore to Marchant.com (800) 281-8860 THE TRUSTED SOURCE FOR PROJECTOR LAMPS AND ACCESSORIES

## **Connecting to a Computer**



| 1 | Power cord       |
|---|------------------|
| 2 | VGA to VGA cable |
| 3 | USB to USB cable |

**NOTE:** The USB cable must be connected if you want to use the Next Page and Previous Page features on the remote control.

## Connecting a DVD Player, Set Top Box, VCR, or TV

### **Connecting With a Component Cable**



### **Connecting With an S-Video Cable**



| 1 | Power cord    |
|---|---------------|
| 2 | S-video cable |

#### **Connecting With a Composite Cable**





## **Connecting to a Wired RS232 Remote Control**

**NOTE:** The RS232 cable is not provided by Dell. Consult a professional installer for the cable and RS232 remote control software.

## **Connecting to a Computer**



| 1 | Power cord  |
|---|-------------|
| 2 | RS232 cable |

### **Connecting to a Commercial RS232 Control Box**





# Using Your Projector

## **Turning Your Projector On**

**NOTE:** Turn on the projector before you turn on the source (computer, notebook, DVD, etc.). The Power button light blinks green until pressed.

- **1** Remove the lens cap.
- 2 Connect the power cord and appropriate cables. For information about connecting the projector, see "Connecting Your Projector" on page 7.
- 3 Press the Power button (see "About Your Projector" on page 6 to locate the Po