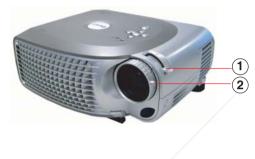

#### CAUTION: To avoid damaging the projector, ensure that the zoom lens and elevator foot are fully retracted before moving the projector or placing the projector in its carrying case.

- 1 Rotate the zoom tab to zoom in and out.
- **2** Rotate the focus ring until the image is clear. The projector focuses at distances from 3.3ft to 32.8ft (1m to 10m).

| 1 | Zoom tab   |
|---|------------|
| 2 | Focus ring |